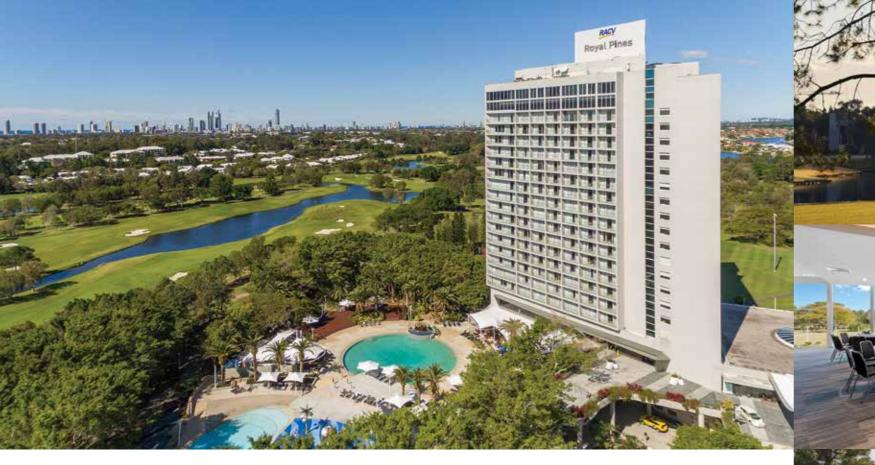

## RACV ROYAL PINES RESORT

In the heart of Queensland's Gold Coast, midway between the beaches of Surfers Paradise and the rainforests of the hinterland, sits RACV Royal Pines Resort. Only an hour from Brisbane Airport and just 25 minutes from Gold Coast Airport, the resort can cater for the largest of events; up to 1500 guests.

#### CONFERENCE FACILITIES

- 1500 seated conference venue or 860 seated banquet with multiple configurations available
- 15 versatile function rooms
- 7 meeting rooms with floor to ceiling windows
- Undercover tennis courts for unique dining events
- Complimentary Wi-Fi
- State of the art audio visual company with on-site technicians

#### ACCOMMODATION

333 Accommodation rooms consisting of:

- 78 mountain-view rooms
- 166 superior rooms40 Spa Suites
- 3 Family Suites
- 45 Executive Rooms
- 1 Torquay Suite
- Complimentary Wi-Fi
- Widescreen TV
- Mini bar fridge
- Room service
- 24-hour reception