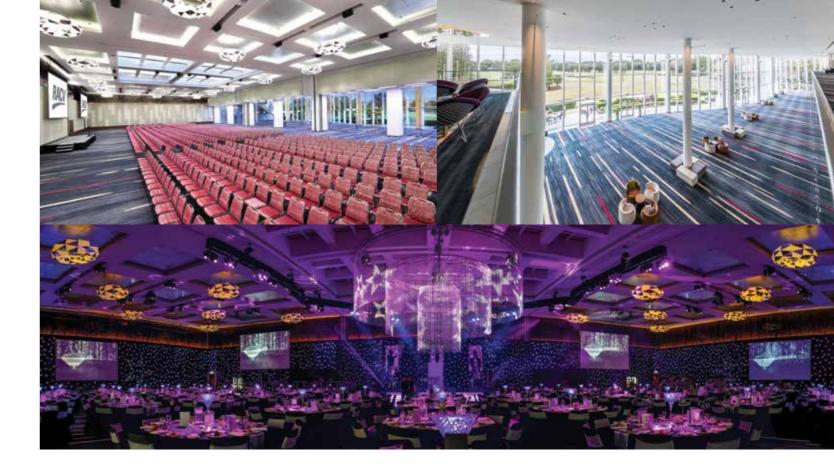

#### CONFERENCE FACILITIES

- 1500 seated conference venue or 860 seated banquet with multiple configurations available
- 15 versatile function rooms
- 7 meeting rooms with floor to ceiling windows
- Undercover tennis courts for unique dining events
- Complimentary Wi-Fi
- State of the art audio visual company with on-site technicians

### DINING

• 8 restaurants and bars