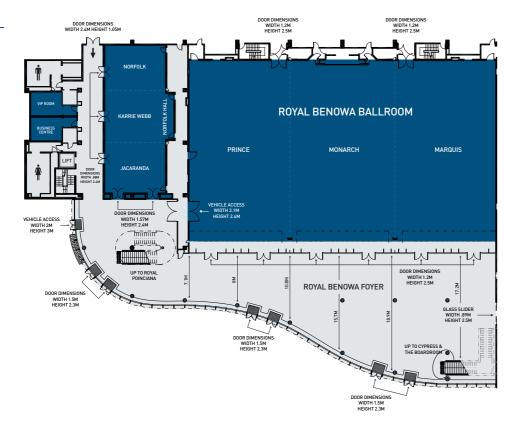

## FACILITIES AND LAYOUT

RACV Royal Pines Resort has a range of rooms to suit any sized meeting or event.

Our dedicated team will coordinate the success of your event from start to finish including meeting room requirements, breakout facilities, catering and accommodation bookings.

A variety of flexible formats / layouts and seating options allow us to tailor rooms to your exact requirements. At RACV Royal Pines Resort, your event is only limited by your imagination.

Conferencing facilities are spread over two levels and can be broken up into 15 meeting rooms across three main sections.

### GROUND LEVEL

### LEVEL 1

## **CAPACITIES**

| ROOM                                                | DIMENSIONS<br>(m x m) | HEIGHT<br>(m) | AREA<br>(m2) | COCKTAIL<br>STYLE | BANQUET<br>STYLE | CABARET<br>STYLE | THEATRE<br>STYLE | C'ROOM<br>STYLE | B'ROOM<br>STYLE | U SHAPE<br>STYLE | EXHIBITION<br>BOOTHS<br>(3m x 2.4m) |
|-----------------------------------------------------|-----------------------|---------------|--------------|-------------------|------------------|------------------|------------------|-----------------|-----------------|------------------|-------------------------------------|
| Royal Benowa Foyer                                  | -                     | 9.3           | 1000         | 1000              | 450              | 240              | -                | -               | -               | -                | 34                                  |
| Royal Benowa Ballroom<br>(Prince, Monarch, Marquis) | 50 x 30               | 7.7           | 1500         | 880               | 1000             | 760              | 1540             | 972             | -               | -                | 90                                  |
| Prince                                              | 16 x 30               | 7.7           | 480          | 400               | 280              | 224              | 447              | 276             | -               | 90               | 32                                  |
| Monarch                                             | 17 x 30               | 8.15          | 510          | 400               | 320              | 256              | 531              | 294             | -               | 90               | 32                                  |
| Marquis                                             | 16 x 30               | 7.7           | 480          | 400               | 280              | 224              | 447              | 276             | -               | 90               | 32                                  |
| Norfolk Hall<br>(Norfolk, Karrie Webb, Jacaranda)   | 10 x 24               | 4.9           | 240          | 200               | 150              | 120              | 200              | 156             | -               | -                | 14                                  |
| Norfolk                                             | 10 x 7                | 4.9           | 70           | 70                | 40               | 32               | 50               | 36              | 21              | 24               | 4                                   |
| Karrie Webb                                         | 11 x 9                | 4.9           | 99           | 90                | 50               | 32               | 60               | 45              | 21              | 24               | 4                                   |
| Jacaranda                                           | 10 x 8                | 4.9           | 80           | 70                | 40               | 32               | 50               | 36              | 21              | 24               | 4                                   |
| VIP Boardroom                                       | 4.7 x 3.4             | 3.1           | 16           | -                 | -                | -                | -                | -               | 8               |                  | -                                   |
| Business Centre                                     | 4 x 5                 | 3.1           | 20           | -                 | -                | -                | -                | -               | 8               |                  | -                                   |
| Royal Poinciana                                     | 17 x 25               | 3.4           | 425          | 300               | 220              | 176              | 310              | 204             | -               | 58               | 18                                  |
| Waratah                                             | 6 x 5                 | 3.1           | 30           | -                 | -                | -                | 25               | 9               | 12              | -                | -                                   |
| Boronia                                             | 7 x 5                 | 3.1           | 35           | -                 | -                | -                | 30               | 18              | 18              | 15               | -                                   |
| Cypress I & II                                      | -                     | 3.1           | 395          | 200               | 110              | 80               | 135              | 93              | 60              | 51               | -                                   |
| Cypress I                                           | 11 x 9                | 3.1           | 99           | 70                | 40               | 32               | 50               | 32              | 21              | 21               | -                                   |
| Cypress II                                          | 11.8 x 8.3            | 3.1           | 94           | 120               | 70               | 46               | 80               | 48              | 30              | 24               | -                                   |
| The Boardroom                                       | 13 x 5                | 3.1           | 65           | -                 | -                | -                | ÷                | -               | 16              | -                | -                                   |
| Undercover Tennis Courts                            | 36 x 36               | -             | 1500         | 1800              | 640              | 512              | -                | -               | -               | -                | -                                   |
| Poolside Area                                       | -                     | -             | -            | 1000              | 450              | -                | -                | -               | -               | -                | -                                   |
| The Hub                                             | 6.5 x 14              | 3.0           | 91           | 60                | 40               | 32               | 48               | 36              | 21              | 24               | -                                   |