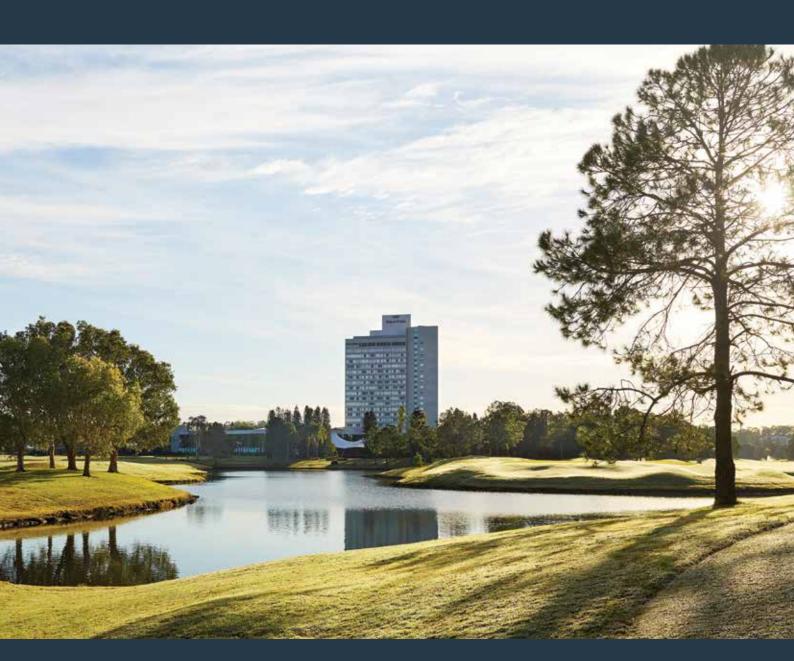

## RACV ROYAL PINES RESORT

In the heart of Queensland's Gold Coast, midway between the beaches of Surfers Paradise and the rainforests of the hinterland, sits RACV Royal Pines Resort. Only an hour from Brisbane Airport and just 25 minutes from Gold Coast Airport, the resort can cater for the largest of events; up to 1500 guests.