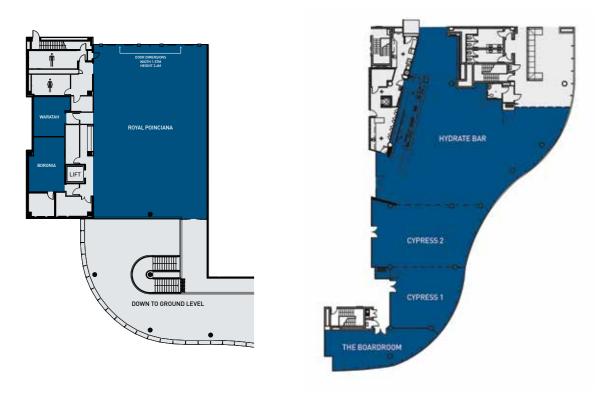

## FACILITIES AND LAYOUT

RACV Royal Pines Resort has a range of rooms to suit any sized meeting or event.

Our dedicated team will coordinate the success of your event from start to finish including meeting room requirements, breakout facilities, catering and accommodation bookings.

A variety of flexible formats / layouts and seating options allow us to tailor rooms to your exact requirements. At RACV Royal Pines Resort, your event is only limited by your imagination.

Conferencing facilities are spread over two levels and can be broken up into 15 meeting rooms across three main sections.

### GROUND LEVEL

### LEVEL 1

## **CAPACITIES**

| ROOM                                                | DIMENSIONS<br>(m x m) | HEIGHT<br>(m) | AREA<br>(m2) | COCKTAIL<br>STYLE | BANQUET<br>STYLE | CABARET<br>STYLE | THEATRE<br>STYLE | C'ROOM<br>STYLE | B'ROOM<br>STYLE | U SHAPE<br>STYLE | EXHIBITION<br>BOOTHS<br>(3m x 2.4m) |
|-----------------------------------------------------|-----------------------|---------------|--------------|-------------------|------------------|------------------|------------------|-----------------|-----------------|------------------|-------------------------------------|
| Royal Benowa Foyer                                  | -                     | 9.3           | 1000         | 1000              | 450              | 240              | -                | -               | -               | -                | 34                                  |
| Royal Benowa Ballroom<br>(Prince, Monarch, Marquis) | 50 x 30               | 7.7           | 1500         | 880               | 1000             | 760              | 1540             | 972             | -               | -                | 90                                  |
| Prince                                              | 16 x 30               | 7.7           | 480          | 400               | 280              | 224              | 447              | 276             | -               | 90               | 32                                  |
| Monarch                                             | 17 x 30               | 8.15          | 510          | 400               | 320              | 256              | 531              | 294             | -               | 90               | 32                                  |
| Marquis                                             | 16 x 30               | 7.7           | 480          | 400               | 280              | 224              | 447              | 276             | -               | 90               | 32                                  |
| Norfolk Hall<br>(Norfolk, Karrie Webb, Jacaranda)   | 10 x 24               | 4.9           | 240          | 200               | 150              | 120              | 200              | 156             | -               | -                | 14                                  |
| Norfolk                                             | 10 x 7                | 4.9           | 70           | 70                | 40               | 32               | 50               | 36              | 21              | 24               | 4                                   |
| Karrie Webb                                         | 11 x 9                | 4.9           | 99           | 90                | 50               | 32               | 60               | 45              | 21              | 24               | 4                                   |
| Jacaranda                                           | 10 x 8                | 4.9           | 80           | 70                | 40               | 32               | 50               | 36              | 21              | 24               | 4                                   |
| VIP Boardroom                                       | 4.7 x 3.4             | 3.1           | 16           | -                 | -                | -                | -                | -               | 8               |                  | -                                   |
| Business Centre                                     | 4 x 5                 | 3.1           | 20           | -                 | -                | -                | -                | -               | 8               |                  | -                                   |
| Royal Poinciana                                     | 17 x 25               | 3.4           | 425          | 300               | 220              | 176              | 310              | 204             | -               | 58               | 18                                  |
| Waratah                                             | 6 x 5                 | 3.1           | 30           | -                 | -                | -                | 25               | 9               | 12              | -                | -                                   |
| Boronia                                             | 7 x 5                 | 3.1           | 35           | -                 | -                | -                | 30               | 18              | 18              | 15               | -                                   |
| Cypress I & II                                      | -                     | 3.1           | 395          | 200               | 110              | 80               | 135              | 93              | 60              | 51               | -                                   |
| Cypress I                                           | 11 x 9                | 3.1           | 99           | 70                | 40               | 32               | 50               | 32              | 21              | 21               | -                                   |
| Cypress II                                          | 11.8 x 8.3            | 3.1           | 94           | 120               | 70               | 46               | 80               | 48              | 30              | 24               | -                                   |
| The Boardroom                                       | 13 x 5                | 3.1           | 65           | -                 | -                | -                | ÷                | -               | 16              | -                | -                                   |
| Undercover Tennis Courts                            | 36 x 36               | -             | 1500         | 1800              | 640              | 512              | -                | -               | -               | -                | -                                   |
| Poolside Area                                       | -                     | -             | -            | 1000              | 450              | -                | -                | -               | -               | -                | -                                   |
| The Hub                                             | 6.5 x 14              | 3.0           | 91           | 60                | 40               | 32               | 48               | 36              | 21              | 24               | -                                   |