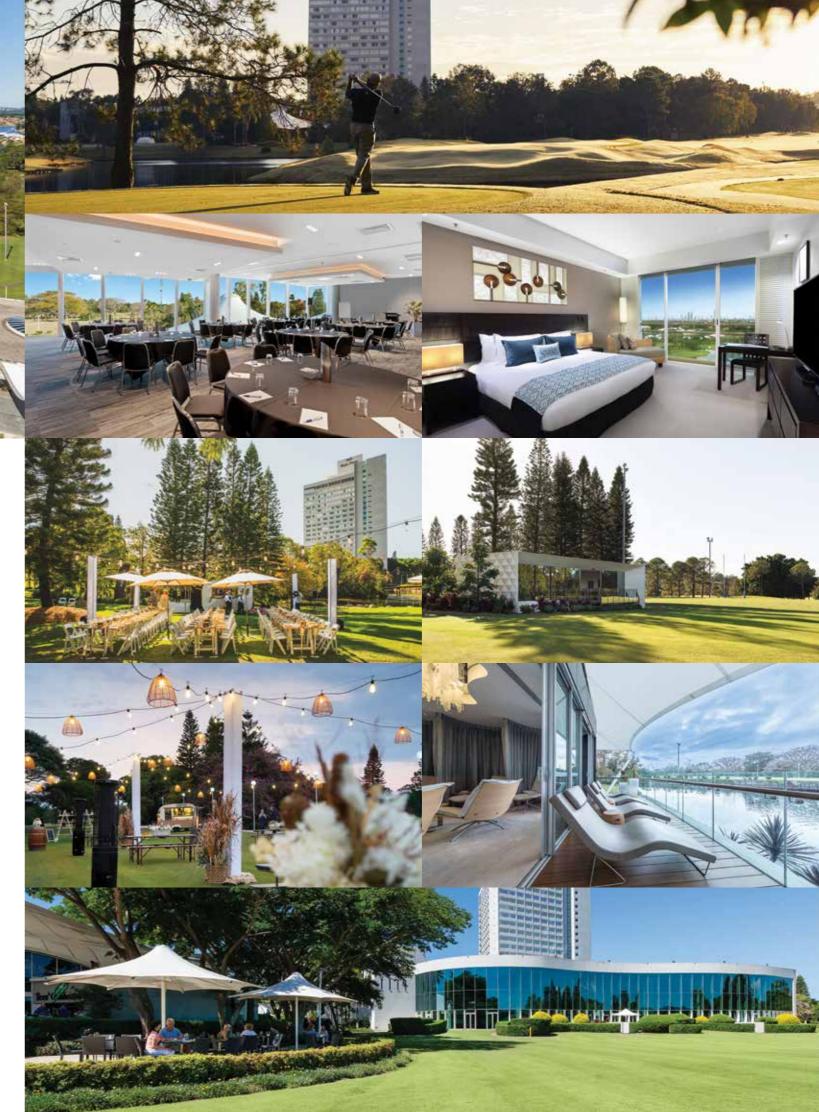

#### CONFERENCE FACILITIES

- 1500 seated conference venue or 860 seated banquet with multiple configurations available
- 15 versatile function rooms
- 7 meeting rooms with floor to ceiling windows
- Undercover tennis courts for unique dining events
- Complimentary Wi-Fi
- State of the art audio visual company with on-site technicians

#### ACCOMMODATION

333 Accommodation rooms consisting of:

- 78 mountain-view rooms
- 166 superior rooms40 Spa Suites
- 3 Family Suites
- 45 Executive Rooms
- 1 Torquay Suite
- Complimentary Wi-Fi
- Widescreen TV
- Mini bar fridge
- Room service
- 24-hour reception

### DINING

• 8 restaurants and bars

#### RECREATION FACILITIES

- 27-hole golf course including championship course
- Driving range
- Waterpark
- Floodlit, undercover tennis courts
- Gym
- Day spa
- Large tropical swimming pool and spa
- Expansive lawn areas for team building

#### ATTRACTIONS

- Private golf tuition
- Gold Coast Theme Parks
- Wildlife sanctuary
- Rainforest
- Q1 observation deck
- Cruises and jet boats
- Carrara stadium