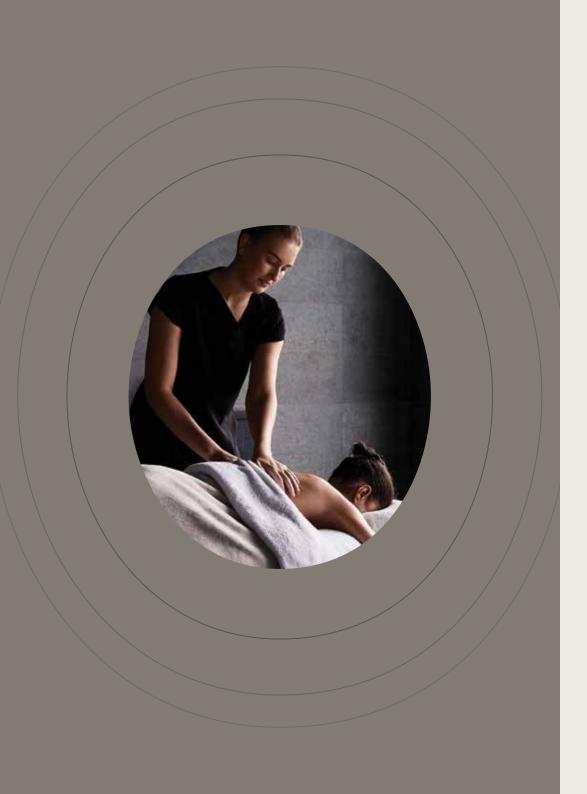

## Body Therapy

## Massage Therapy

Knowing Touch // 1 or 1.5 hours

Massage Pressure: Medium

1 hour \$180 | M \$165 1.5 hours \$260 | M \$235

This unique Akwaterra facial and body massage incorporates both warmed and chilled ceramics to relax the mind and ease discomfort from tight, sore muscles.