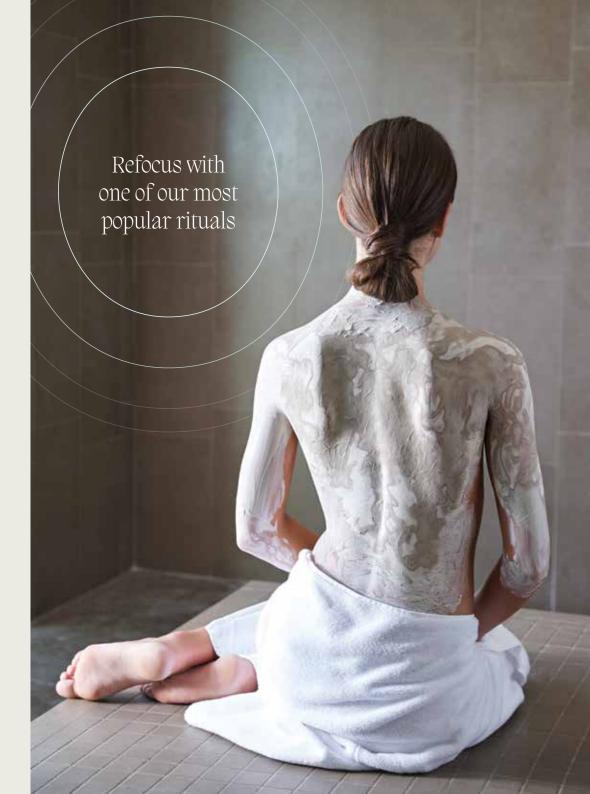

Thermal Escape // 1.5 hours

\$270 | M \$245

Escape with One Spa's signature ritual to boost circulation, detoxify the body and deeply restore moisture.

Body Exfoliation & Thermal Mud Wrap : Facial Cleanse & Exfoliation : Pressure Point Scalp, Neck & Shoulder Massage : Full Body Hydration